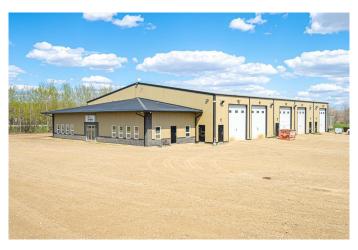

## \$1,550,000

0 Bedroom, 0.00 Bathroom, Commercial on 9.72 Acres

NONE, Rural, Saskatchewan

This 14,500+ square foot commercial shop is located just south of Lloydminster Saskatchewan. Sitting on a 9.7 acre parcel, there is lots of room for further development and/or heavy equipment. This metal engineered building has a 100ft by 125ft shop and a 80ft by 26ft office front. The 2012 built shop is made of 3 single bays and 1 double bay, which can operate individually or all together. Each bay has boiler in-floor heat, large overhead door, bathrooms, storage, sumps, and separate entrance options. The middle bay is setup as a wash bay, with industrial pressure washer, chemical and soap sprayers/pumps. There is a residential dwelling on the northeast corner of the parcel and is fully upgraded and setup for employee housing.

## **Essential Information**

MLS® # A2202519 Price \$1,550,000

Bathrooms 0.00 Acres 9.72 Year Built 2012

Type Commercial Sub-Type Warehouse

Status Active