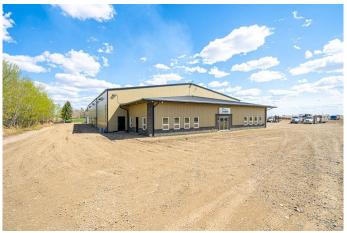

## \$1,550,000

0 Bedroom, 0.00 Bathroom, Commercial on 9.72 Acres

NONE, Rural, Saskatchewan

This 14,500+ square foot commercial shop is located just south of Lloydminster Saskatchewan. Sitting on a 9.7 acre parcel, there is lots of room for further development and/or heavy equipment. This metal engineered building has a 100ft by 125ft shop and a 80ft by 26ft office front. The 2012 built shop is made of 3 single bays and 1 double bay, which can operate individually or all together. Each bay has boiler in-floor heat, large overhead door, bathrooms, storage, sumps, and separate entrance options. The middle bay is setup as a wash bay, with industrial pressure washer, chemical and soap sprayers/pumps. There is a residential dwelling on the northeast corner of the parcel and is fully upgraded and setup for employee housing.

## **Essential Information**

MLS® # A2202519 Price \$1,550,000

Bathrooms 0.00 Acres 9.72 Year Built 2012

Type Commercial Sub-Type Warehouse

Status Active