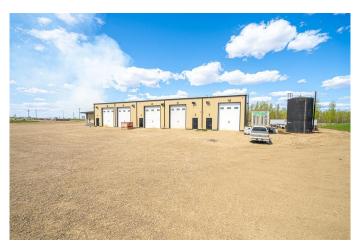

## \$1,550,000

0 Bedroom, 0.00 Bathroom, Commercial on 9.72 Acres

NONE, Rural, Saskatchewan

This 14,500+ square foot commercial shop is located just south of Lloydminster Saskatchewan. Sitting on a 9.7 acre parcel, there is lots of room for further development and/or heavy equipment. This metal engineered building has a 100ft by 125ft shop and a 80ft by 26ft office front. The 2012 built shop is made of 3 single bays and 1 double bay, which can operate individually or all together. Each bay has boiler in-floor heat, large overhead door, bathrooms, storage, sumps, and separate entrance options. The middle bay is setup as a wash bay, with industrial pressure washer, chemical and soap sprayers/pumps. There is a residential dwelling on the northeast corner of the parcel and is fully upgraded and setup for employee housing.

## **Essential Information**

MLS® # A2202519 Price \$1,550,000

Bathrooms 0.00 Acres 9.72 Year Built 2012

Type Commercial Sub-Type Warehouse

Status Active