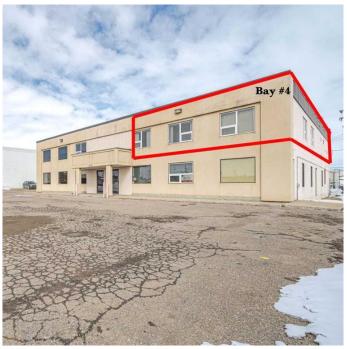

# \$7 - Bay 4, 5208 62 Street, Lloydminster

MLS® #A2202545

#### \$7

0 Bedroom, 0.00 Bathroom, Commercial on 0.00 Acres

Glen E. Neilsen Industrial Park, Lloydminster, Alberta

3108 Office space and 1680 shop bay of office space located in Glenn E Industrial Park - located on the second level of the building - has been very well cared for. Space includes large reception area, several finished offices, meeting rooms, bathrooms, coffee/kitchen area. Lots of natural lighting. Lot offers ample paved parking and good exposure, NNN lease. Some fenced compound also available.

## **Community Information**

Address Bay 4, 5208 62 Street

Subdivision Glen E. Neilsen Industrial Park

City Lloydminster
County Lloydminster

Province Alberta
Postal Code T9V 2E4