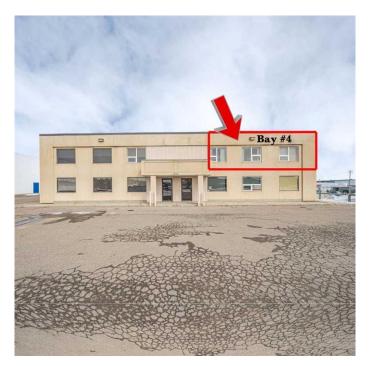

# \$7 - Bay 4, 5208 62 Street, Lloydminster

MLS® #A2202545

#### \$7

0 Bedroom, 0.00 Bathroom, Commercial on 0.00 Acres

Glen E. Neilsen Industrial Park, Lloydminster, Alberta

3108 Office space and 1680 shop bay of office space located in Glenn E Industrial Park - located on the second level of the building - has been very well cared for. Space includes large reception area, several finished offices, meeting rooms, bathrooms, coffee/kitchen area. Lots of natural lighting. Lot offers ample paved parking and good exposure, NNN lease. Some fenced compound also available.

## **Community Information**

Address Bay 4, 5208 62 Street

Subdivision Glen E. Neilsen Industrial Park

City Lloydminster
County Lloydminster

Province Alberta
Postal Code T9V 2E4