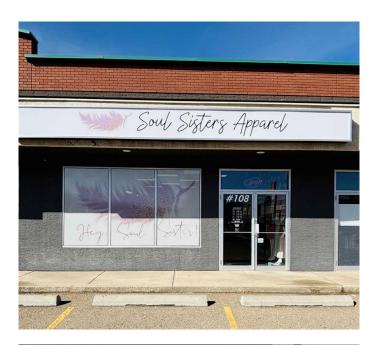

# \$49,000 - 108, 1310 Kingsway Avenue Se, Medicine Hat

MLS® #A2202609

### \$49,000

0 Bedroom, 0.00 Bathroom, Commercial on 0.00 Acres

NONE, Medicine Hat, Alberta

Prime opportunity to own your own established boutique in Medicine Hat! BUSINESS FOR SALE ONLY! Soul Sisters Apparel is a fashion retail store known for supplying high quality clothing from exclusive brands. They have been voted by the community as the "Best of the Best" for the last three years. This shop has been thoughtfully decorated and comes with everything you need to take the reigns from the current amazing owners. The space has loads of natural light including a skylight, a large front retail area with change rooms, rear storage area with kitchenette, office, washroom and rear entrance from rear parking lot. All improvements are done, social media, POS system, inventory and all equipment is included. Current Lease expires November 30, 2025. Buyer to assume existing lease and negotiate new lease with Landlord after expiry. Confidential Agreement to be completed for further lease and financial information. If you have ever wanted to own your retail clothing shop, here is your sign!!

## **Community Information**

Address 108, 1310 Kingsway Avenue Se

Subdivision NONE

City Medicine Hat
County Medicine Hat

Province Alberta
Postal Code T1A 2Y4