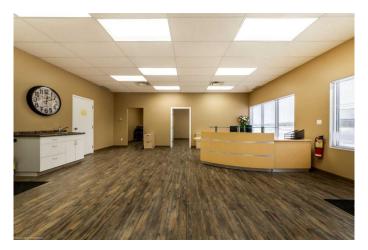

The 3,750 SF shop space (75' x 50') is designed for functionality, boasting 18' ceilings, two 16' H x 14' W electric overhead doors, a sump, radiant heat, and 3-phase power, ensuring seamless operations for industrial users. Additionally, the shop includes one washroom for convenience. The office area provides a well-organized layout with three private offices, a reception area, a storage/printer room, and an additional washroom.