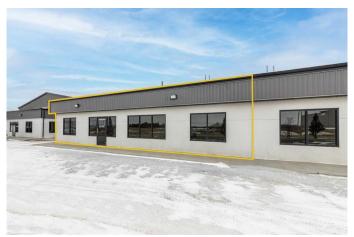

#### \$13

0 Bedroom, 0.00 Bathroom, Commercial on 0.00 Acres

Hill Industrial, Lloydminster, Alberta

Prime 5,000 SF Industrial Property in Hill Industrial Park

Located in the highly sought-after Hill Industrial Park, this 5,000 SF industrial property offers exceptional accessibility to Lloydminster's key truck routes, including 67th Street and 62nd Avenue. Situated on a shared ±2.18-acre pie-shaped lot, the yard is fully packed and graveled, featuring two catch basins for efficient drainage.

The 3,750 SF shop space (75' x 50') is designed for functionality, boasting 18' ceilings, two 16' H x 14' W electric overhead doors, a sump, radiant heat, and 3-phase power, ensuring seamless operations for industrial users. Additionally, the shop includes one washroom for convenience. The office area provides a well-organized layout with three private offices, a reception area, a storage/printer room, and an additional washroom.