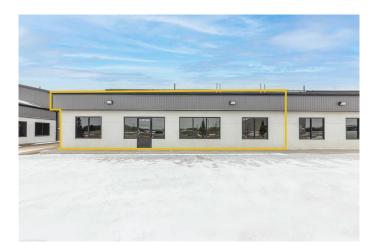

#### \$13

0 Bedroom, 0.00 Bathroom, Commercial on 0.00 Acres

Hill Industrial, Lloydminster, Alberta

Prime 5,000 SF Industrial Property in Hill Industrial Park

Located in the highly sought-after Hill Industrial Park, this 5,000 SF industrial property offers exceptional accessibility to Lloydminster's key truck routes, including 67th Street and 62nd Avenue. Situated on a shared ±2.18-acre pie-shaped lot, the yard is fully packed and graveled, featuring two catch basins for efficient drainage.

The 3,750 SF shop space (75' x 50') is designed for functionality, boasting 18' ceilings, two 16' H x 14' W electric overhead doors, a sump, radiant heat, and 3-phase power, ensuring seamless operations for industrial users. Additionally, the shop includes one washroom for convenience. The office area provides a well-organized layout with three private offices, a reception area, a storage/printer room, and an additional washroom.