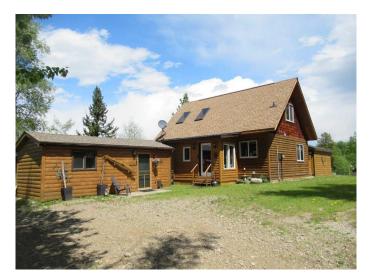

## \$700,000

1 Bedroom, 1.00 Bathroom, 1,328 sqft Residential on 161.00 Acres

NONE, Rural Clearwater County, Alberta

Beautiful property with a 1/4 shared interest in 161 acres, well appointed home with an impressive detached Shop and a comfy guest house over looking a small lake.

#### **Essential Information**

MLS® # A2203081 Price \$700,000

Bedrooms 1

Bathrooms 1.00

Full Baths 1

Square Footage 1,328 Acres 161.00 Year Built 2008

Type Residential Sub-Type Detached

Style 1 and Half Storey, Acreage w

### Interior

Interior Features Beamed Ceilings

Appliances Electric Oven, Gas Cooktop, Refrigerator, Washer/Dryer, Window

Coverings

Heating Baseboard, Fireplace(s), Forced Air, Propane, Wood

Cooling None

Fireplace Yes

#### **Exterior**

Exterior Features Fire Pit

Lot Description Back Yard, Gentle Sloping, Landscaped, Lawn

Roof Asphalt

Construction Wood Siding

Foundation Piling(s)