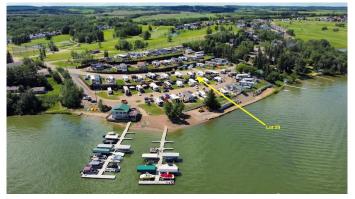

# \$94,900 - 29, 25054 South Pine Lake Road, Rural Red Deer County

MLS® #A2203141

#### \$94,900

0 Bedroom, 0.00 Bathroom, Land on 0.06 Acres

Sandy Cove, Rural Red Deer County, Alberta

Serviced lakeside RV/Park model lot with a fantastic view ready for year-round use with power, sewer and water hookups right to your lot and just steps from the beach, boat dock and golf course at Pine Lake. The current unit on the lot is available separately if wanted. Prime location at just 30 mins to Red Deer and 90 minutes to Calgary. Excellent fishing, water sports and year round recreational activities. Sandy Cove beach is a beautiful RV/ Park Model resort in Central Alberta offering low condo fees and true waterfront. Boat slips on the dock are available to rent and right close to this lot! IT GETS EVEN BETTER ..... AN 18 hole golf course & Clubhouse with lakefront patio/lounge & restaurant is just a short walk away. Stay and play....invest in your future!

#### **Community Information**

Address

29, 25054 South Pine Lake Road

| Subdivision | Sandy Cove            |
|-------------|-----------------------|
| City        | Rural Red Deer County |
| County      | Red Deer County       |
| Province    | Alberta               |
| Postal Code | T0M 1R0               |