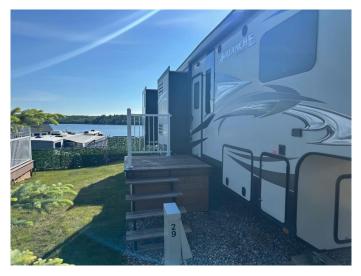

# \$94,900 - 29, 25054 South Pine Lake Road, Rural Red Deer County

MLS® #A2203141

#### \$94,900

0 Bedroom, 0.00 Bathroom, Land on 0.06 Acres

Sandy Cove, Rural Red Deer County, Alberta

Serviced lakeside RV/Park model lot with a fantastic view ready for year-round use with power, sewer and water hookups right to your lot and just steps from the beach, boat dock and golf course at Pine Lake. The current unit on the lot is available separately if wanted. Prime location at just 30 mins to Red Deer and 90 minutes to Calgary. Excellent fishing, water sports and year round recreational activities. Sandy Cove beach is a beautiful RV/ Park Model resort in Central Alberta offering low condo fees and true waterfront. Boat slips on the dock are available to rent and right close to this lot! IT GETS EVEN BETTER ..... AN 18 hole golf course & Clubhouse with lakefront patio/lounge & restaurant is just a short walk away. Stay and play....invest in your future!