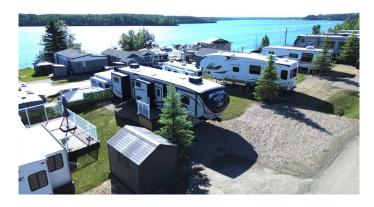

# \$94,900 - 29, 25054 South Pine Lake Road, Rural Red Deer County

MLS® #A2203141

#### \$94,900

0 Bedroom, 0.00 Bathroom, Land on 0.06 Acres

Sandy Cove, Rural Red Deer County, Alberta

Serviced lakeside RV/Park model lot with a fantastic view ready for year-round use with power, sewer and water hookups right to your lot and just steps from the beach, boat dock and golf course at Pine Lake. The current unit on the lot is available separately if wanted. Prime location at just 30 mins to Red Deer and 90 minutes to Calgary. Excellent fishing, water sports and year round recreational activities. Sandy Cove beach is a beautiful RV/ Park Model resort in Central Alberta offering low condo fees and true waterfront. Boat slips on the dock are available to rent and right close to this lot! IT GETS EVEN BETTER ..... AN 18 hole golf course & Clubhouse with lakefront patio/lounge & restaurant is just a short walk away. Stay and play....invest in your future!