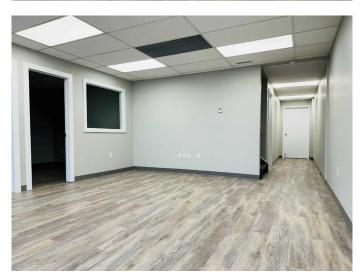

#### \$14

0 Bedroom, 0.00 Bathroom, Commercial on 0.00 Acres

Richmond Industrial Park, Grande Prairie, Alberta

This office and shop has it ALL! Great west end location and a newly renovated exterior gives your business a great look and lots of paved parking in front and rear. Retail frontage and Office and Shop with 14' Wide x 16' High Powered Overhead doors, AC and HIGH SPEED FIBRE internet. Nice big windows . Main floor features a open reception/showroom ,multiple offices, boardroom kitchenette , 2 bathrooms and shop bay. Upstairs has open office space and 1 bathroom. Base Rent= \$2,893.33 plus Additional Rent of \$865.93 for a Total Monthly Payment of \$3759.26 plus GST.