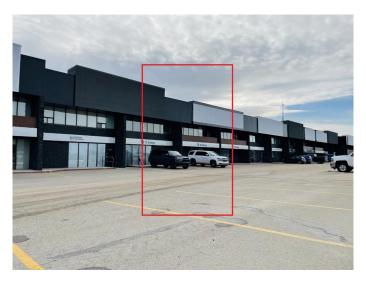

# \$14 - 11427 98 Avenue, Grande Prairie

MLS® #A2203146

#### \$14

0 Bedroom, 0.00 Bathroom, Commercial on 0.00 Acres

Richmond Industrial Park, Grande Prairie, Alberta

This office and shop has it ALL! Great west end location and a newly renovated exterior gives your business a great look and lots of paved parking in front and rear. Retail frontage and Office and Shop with 14' Wide x 16' High Powered Overhead doors, AC and HIGH SPEED FIBRE internet. Nice big windows . Main floor features a open reception/showroom ,multiple offices, boardroom kitchenette , 2 bathrooms and shop bay. Upstairs has open office space and 1 bathroom. Base Rent= \$2,893.33 plus Additional Rent of \$865.93 for a Total Monthly Payment of \$3759.26 plus GST.