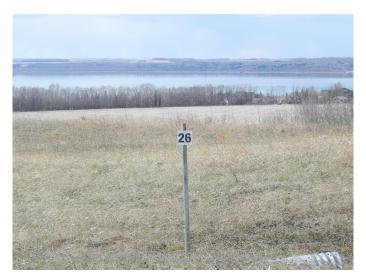

## \$175,000

0 Bedroom, 0.00 Bathroom, Land on 1.27 Acres

Grandview Estates, Rural Ponoka County, Alberta

Welcome to one of Gull Lake's perhaps finest country home development. Grandview Estates. Boasting an upscale architecturally controlled subdivision that is intertwined amongst 30 acres of environmental reserve featuring established walking trails, abundant wildlife, local history. The view is so amazing that it is better described as an experience. Every lot boasts a spectacular view of the lake; some views encompass the entire length of Gull Lake. Imagine closing every single day with yet another uniquely pleasing sunset. Boat access is 5 minutes away at the Raymond Shores public boat launch. Taxes have not been assessed yet. Grandview Estates is a 31 lot acreage subdivision with acreages ranging from 1 to 6 acres in size and prices ranging for \$85,000 to \$275,000

## **Community Information**

Address 26, 420069 Range Road 284

Subdivision Grandview Estates

City Rural Ponoka County

County Ponoka County

Province Alberta

Postal Code T4J 1R3