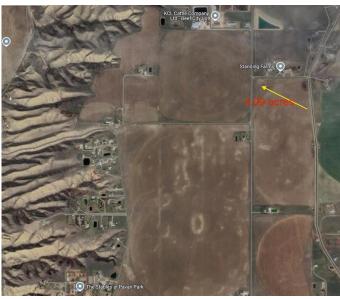

# \$500,000 - Rr 214 Corner N, Rural Lethbridge County

MLS® #A2203284

### \$500,000

0 Bedroom, 0.00 Bathroom, Land on 4.99 Acres

NONE, Rural Lethbridge County, Alberta

Build Your Dream Home Next to the City of Lethbridge!

This stunning acreage offers unobstructed views and the perfect blend of rural living with city convenience. Enjoy the peace and space of the countryside while being just minutes from Lethbridge. Whether youâ€<sup>™</sup>re looking for a quiet retreat or the ideal place to build your dream home, this property provides the best of both worlds—expansive land, breathtaking scenery, and easy access to all city amenities.

### **Essential Information**

| MLS® #    | A2203284         |
|-----------|------------------|
| Price     | \$500,000        |
| Bathrooms | 0.00             |
| Acres     | 4.99             |
| Туре      | Land             |
| Sub-Type  | Residential Land |
| Status    | Active           |