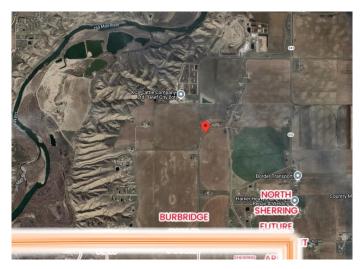

# \$500,000 - Rr 214 Corner N, Rural Lethbridge County

MLS® #A2203284

### \$500,000

0 Bedroom, 0.00 Bathroom, Land on 4.99 Acres

NONE, Rural Lethbridge County, Alberta

Build Your Dream Home Next to the City of Lethbridge!

This stunning acreage offers unobstructed views and the perfect blend of rural living with city convenience. Enjoy the peace and space of the countryside while being just minutes from Lethbridge. Whether youâ€<sup>™</sup>re looking for a quiet retreat or the ideal place to build your dream home, this property provides the best of both worlds—expansive land, breathtaking scenery, and easy access to all city amenities.

## **Community Information**

| Address     | Rr 214 Corner N         |
|-------------|-------------------------|
| Subdivision | NONE                    |
| City        | Rural Lethbridge County |

| County      | Lethbridge County |
|-------------|-------------------|
| Province    | Alberta           |
| Postal Code | T1K 6X5           |