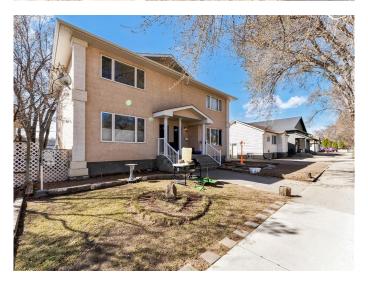

# \$575,000 - 327/329 3 Street Nw, Medicine Hat

MLS® #A2203392

## \$575,000

3 Bedroom, 3.00 Bathroom, 2,839 sqft Residential on 0.14 Acres

Riverside, Medicine Hat, Alberta

Fantastic full duplex on SEPARATE titles. With 3 bedrooms and 3 bathrooms, this makes an ideal revenue property.( Primary bedroom has an ensuite and a walk in closet). Great location in quiet Riverside making it ideal for finding tenants. With a shortage of rentals in this city, this will make a good investment for the revenue seeker.

#### **Exterior**

Exterior Features Balcony
Lot Description Back Yard

Roof Asphalt Shingle

Construction Concrete, Stucco, Wood Frame

Foundation Poured Concrete