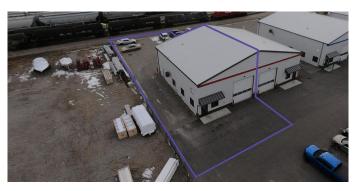

# \$495,000

0 Bedroom, 0.00 Bathroom, Commercial on 0.00 Acres

Churchill Industrial Park, Lethbridge, Alberta

This flexible industrial condo has a lot to offer for its size. Features include a reception area and two private offices with exterior windows. There are two, 2-piece bathrooms one in the office and one in the shop space. There is also a mezzanine with storage below, as well as forced air and air conditioning for the office and unit heater for the shop.

# **Community Information**

Address 10, 1075 36 Street N

Subdivision Churchill Industrial Park

City Lethbridge

County Lethbridge

Province Alberta

Postal Code T1H 6L5