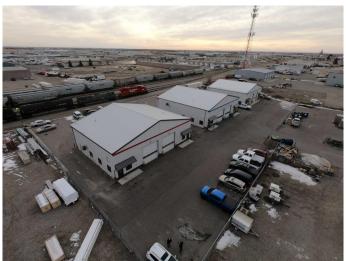

# \$495,000

0 Bedroom, 0.00 Bathroom, Commercial on 0.00 Acres

Churchill Industrial Park, Lethbridge, Alberta

This flexible industrial condo has a lot to offer for its size. Features include a reception area and two private offices with exterior windows. There are two, 2-piece bathrooms one in the office and one in the shop space. There is also a mezzanine with storage below, as well as forced air and air conditioning for the office and unit heater for the shop.

# **Community Information**

Address 10, 1075 36 Street N

Subdivision Churchill Industrial Park

City Lethbridge

County Lethbridge

Province Alberta

Postal Code T1H 6L5