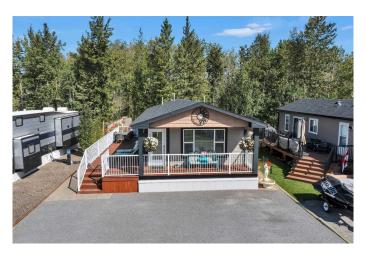

# \$265,000

2 Bedroom, 1.00 Bathroom, 1,038 sqft Residential on 0.08 Acres

DeGraff Resort, Rural Lacombe County, Alberta

Visit REALTOR website for additional information. Enjoy a laid back, beach side lifestyle in this beautiful 2 bed bungalow in DeGraff's Resort on Gull Lake. Situated on the lower road along the lake, this park model â€~cabin' is in Immaculate Condition with a beautiful, oversized yard & lake views! Watch the sun go down over the lake from the front porch! The secluded backyard & large deck are great spaces for R&R with family & friends! Featuring a gas fireplace, full sized contemporary kitchen & updated decor. Boathouse also available.

#### **Essential Information**

MLS® # A2203538 Price \$265,000

Bedrooms 2 Bathrooms 1.00

Full Baths 1

Square Footage 1,038
Acres 0.08
Year Built 2016

Type Residential
Sub-Type Detached
Style Bungalow

Status Active

#### **Exterior**

Exterior Features Private Yard, Rain Gutters, Courtyard

Lot Description Landscaped, Low Maintenance Landscape, Private, See Remarks,

Standard Shaped Lot

Roof Asphalt

Construction Vinyl Siding, Wood Frame