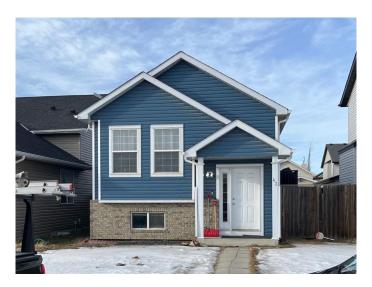

# \$595,000 - 43 Saddlemead Green Ne, Calgary

MLS® #A2203581

## \$595,000

3 Bedroom, 2.00 Bathroom, 1,033 sqft Residential on 0.07 Acres

Saddle Ridge, Calgary, Alberta

This is a civil enforcement sale under Part 7 of the Civil Enforcement Act in Alberta. Information as to the property has been obtained through previous MLS listings and civic records. The listing agent has not been able to gain entry to the home and as a result no interior photos are available. The lower level is believed to be fully developed but this could not be confirmed at this time. The home is located in a popular residential community close to schools, shopping and public transportation.

Built in 2000

#### **Essential Information**

MLS® # A2203581 Price \$595,000

Bedrooms 3 Bathrooms 2.00

Full Baths 2

Square Footage 1,033 Acres 0.07 Year Built 2000

Type Residential
Sub-Type Detached
Style Bi-Level
Status Active

#### **Exterior**

Exterior Features None

Lot Description Back Lane, City Lot

Roof Asphalt Shingle

Construction Brick, Vinyl Siding, Wood Frame

Foundation Poured Concrete