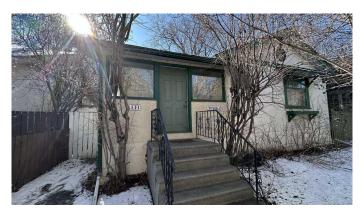

# \$1,050,000

2 Bedroom, 1.00 Bathroom, 1,183 sqft Residential on 0.14 Acres

Crescent Heights, Calgary, Alberta

For more information, please click Brochure button.

Rare lot located in the prestigious community of Crescent Heights. The property is a quick walk to tons of great restaurants and shops in Crescent Heights Village, as well as a short walk to a Safeway and a Co-op grocery store. It is also within an easy walk to downtown, Prince's Island Park and other great parks and a quick bike ride to the Calgary river pathway system. The property is located in the heart of Crescent Heights, situated between Centre Street and Edmonton Trail and south of 12th Ave. The lot is one of the very few available inner-city properties that is supported by North Hill Communities Local Area Plan. Existing bungalow on the property needs some work.

Built in 1929

#### **Essential Information**

MLS® # A2203613 Price \$1,050,000

Bedrooms 2
Bathrooms 1.00
Full Baths 1

Square Footage 1

Square Footage 1,183
Acres 0.14
Year Built 1929

Type Residential Sub-Type Detached

Style Bungalow