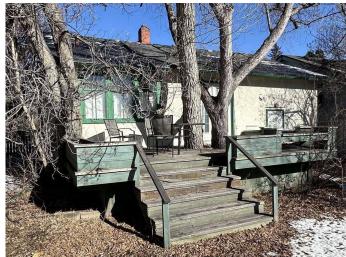

# \$1,050,000

2 Bedroom, 1.00 Bathroom, 1,183 sqft Residential on 0.14 Acres

Crescent Heights, Calgary, Alberta

For more information, please click Brochure button.

Rare lot located in the prestigious community of Crescent Heights. The property is a quick walk to tons of great restaurants and shops in Crescent Heights Village, as well as a short walk to a Safeway and a Co-op grocery store. It is also within an easy walk to downtown, Prince's Island Park and other great parks and a quick bike ride to the Calgary river pathway system. The property is located in the heart of Crescent Heights, situated between Centre Street and Edmonton Trail and south of 12th Ave. The lot is one of the very few available inner-city properties that is supported by North Hill Communities Local Area Plan. Existing bungalow on the property needs some work.

### **Exterior**

Exterior Features None

Lot Description Back Lane, Back Yard, Level, Rectangular Lot

Roof Asphalt Shingle

Construction Stucco, Wood Frame

Foundation Poured Concrete