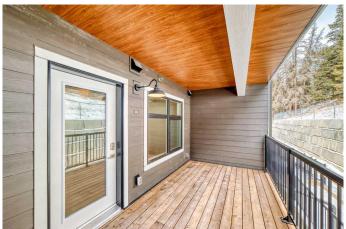

## **Exterior**

Exterior Features Balcony

Lot Description Backs on to Park/Green Space

Roof Asphalt Shingle
Construction Wood Frame

Foundation Poured Concrete