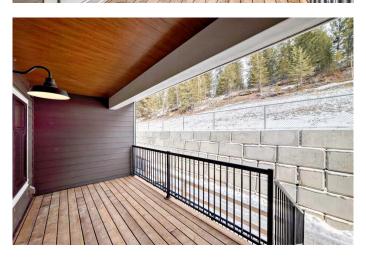

## **Exterior**

Exterior Features Balcony

Lot Description Backs on to Park/Green Space

Roof Asphalt Shingle
Construction Wood Frame

Foundation Poured Concrete