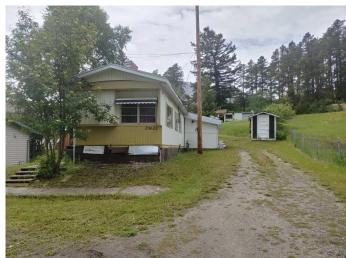

# \$220,000 - 20622 24th Avenue, Bellevue

MLS® #A2203721

### \$220,000

2 Bedroom, 1.00 Bathroom, 752 sqft Residential on 0.31 Acres

NONE, Bellevue, Alberta

Welcome to Crowsnest Pass Belleuve Area by the old Dairy Road. Great investment property. This property is being sold as is where is. Tennat availble wants to stay. Brand new furnace installed this week. Roof is only 2 years old

#### **Exterior**

Exterior Features Awning(s), Private Entrance, Private Yard, Rain Gutters

Lot Description Back Lane, Back Yard, Cleared, Few Trees, Front Yard, Gentle Sloping,

No Neighbours Behind, Rectangular Lot

Roof Asphalt Shingle
Construction Aluminum Siding

Foundation Piling(s)