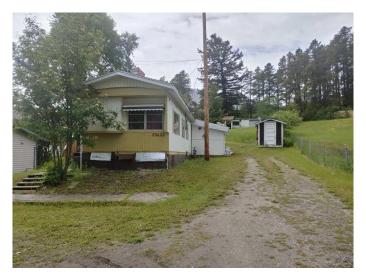

# \$220,000 - 20622 24th Avenue, Bellevue

MLS® #A2203721

### \$220,000

2 Bedroom, 1.00 Bathroom, 752 sqft Residential on 0.31 Acres

NONE, Bellevue, Alberta

Welcome to Crowsnest Pass Belleuve Area by the old Dairy Road. Great investment property. This property is being sold as is where is. Tennat availble wants to stay. Brand new furnace installed this week. Roof is only 2 years old

#### **Essential Information**

MLS® # A2203721 Price \$220,000

Bedrooms 2
Bathrooms 1.00

Full Baths 1

Square Footage 752 Acres 0.31

Year Built 1971

Type Residential Sub-Type Detached

Style Single Wide Mobile Home

#### **Exterior**

Exterior Features Awning(s), Private Entrance, Private Yard, Rain Gutters

Lot Description Back Lane, Back Yard, Cleared, Few Trees, Front Yard, Gentle Sloping,

No Neighbours Behind, Rectangular Lot

Roof Asphalt Shingle
Construction Aluminum Siding

Foundation Piling(s)