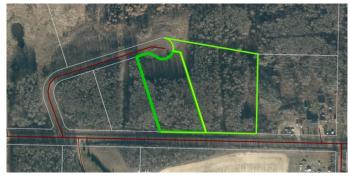

#### \$69,000

0 Bedroom, 0.00 Bathroom, Land on 3.03 Acres

NONE, Plamondon, Alberta

Here is a hidden gem, a great spot to park your RV and maybe built a home later (3.03 Acres). There are two lots for sale in this area which as of date is undeveloped. There are four lots here on a no exit road. So lots of privacy and nothing but unobstructed views of a valley with great sun sets. These lots have a gentle slope, but at the base of the lot there is plenty of room to put a few RV's and use it recreationally for now. Seller is motivated and price is obviously negotiable. Gas at the property line, power is close, just across the road.

#### **Community Information**

| Address     | 111, 16326 Twp Rd 675 |
|-------------|-----------------------|
| Subdivision | NONE                  |
| City        | Plamondon             |
| County      | Lac La Biche County   |
| Province    | Alberta               |
| Postal Code | T0A 2T0               |