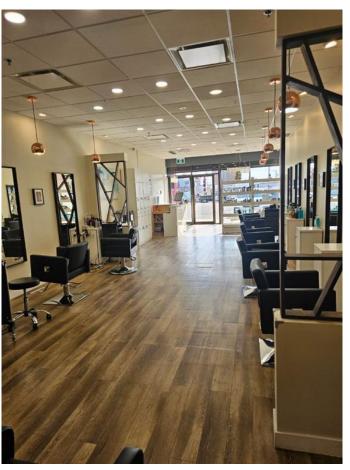

#### \$69,900

0 Bedroom, 0.00 Bathroom, Commercial on 0.00 Acres

Windsor Park, Calgary, Alberta

Great opportunity to own your Hair Salon and Beauty Shop, located in 5809 Macleod Trail SW with maximized exposure and ample parkings. Seven (7) chairs, three (3) washing/shampoo stations, bathroom, rear staff room. Total 1,200 sq.ft and basic lease rate \$43/annual which means \$4,300 monthly - there is currently three (3) chair rental incomes \$3,000 monthly so actually monthly payment \$1,300. Two (2) more chair rental inquiry now but the decision can be made by the new owner. There is a space to add one (1) more chair in it. The operating cost \$18.5 annually (\$1,850 monthly). Five (5) year lease term until Feb 28, 2028 plus Two (2) more five (5) year option to renew. Be You Own Boss!