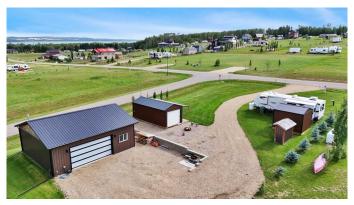

## \$292,900

0 Bedroom, 0.00 Bathroom, Land on 0.44 Acres

NONE, Parkland Beach, Alberta

Exceptional Residential Lot in Parkland Beach – Ready for Your Dream Home or Seasonal Retreat!

This prime residential lot in Parkland Beach offers everything you need to start enjoying lakeside living today. Whether you're ready to build your dream home or simply want a seasonal getaway, this property has it allâ€"including a 2012 - 30' Holiday Trailer for your temporary or vacation accommodations. A drilled well and septic holding tank are already installed.

The 28' x 32' heated garage is already complete and fully equipped with: LED lighting & built-in workbench, Overhead heater for year-round comfort Laundry services with shower & kitchenette. Sunshine door for bright, natural light, 20-gallon hot water tank & 220V power, well-built 2x6 walls, and insulated to R40. Step outside and enjoy the lush, manicured lawn (with 30 yards of topsoil) and a beautiful retaining wall. Gather around the fire pit for memorable family nights under the stars. Gull Lake offers year-round recreation, including boating, swimming, fishing, ice fishing, and golfing. Plus, you're close to exciting local events like rodeos in Rimbey and Ponoka race days at Central AB Race Track. Don't miss this exceptional opportunity to own a ready-to-enjoy property in Parkland Beach!