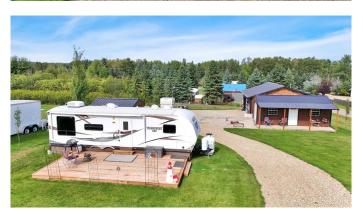

## \$292,900

0 Bedroom, 0.00 Bathroom, Land on 0.44 Acres

NONE, Parkland Beach, Alberta

Exceptional Residential Lot in Parkland Beach – Ready for Your Dream Home or Seasonal Retreat!

This prime residential lot in Parkland Beach offers everything you need to start enjoying lakeside living today. Whether you're ready to build your dream home or simply want a seasonal getaway, this property has it allâ€"including a 2012 - 30' Holiday Trailer for your temporary or vacation accommodations. A drilled well and septic holding tank are already installed.

The 28' x 32' heated garage is already complete and fully equipped with: LED lighting & built-in workbench, Overhead heater for year-round comfort Laundry services with shower & kitchenette. Sunshine door for bright, natural light, 20-gallon hot water tank & 220V power, well-built 2x6 walls, and insulated to R40. Step outside and enjoy the lush, manicured lawn (with 30 yards of topsoil) and a beautiful retaining wall. Gather around the fire pit for memorable family nights under the stars. Gull Lake offers year-round recreation, including boating, swimming, fishing, ice fishing, and golfing. Plus, you're close to exciting local events like rodeos in Rimbey and Ponoka race days at Central AB Race Track. Don't miss this exceptional opportunity to own a ready-to-enjoy property in Parkland Beach!