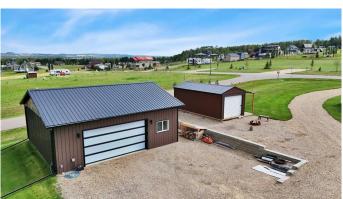

The 28' x 32' heated garage is already complete and fully equipped with: LED lighting & built-in workbench, Overhead heater for year-round comfort Laundry services with shower & kitchenette. Sunshine door for bright, natural light, 20-gallon hot water tank & 220V power, well-built 2x6 walls, and insulated to R40. Step outside and enjoy the lush, manicured lawn (with 30 yards of topsoil) and a beautiful retaining wall. Gather around the fire pit for memorable family nights under the stars. Gull Lake offers year-round recreation, including boating, swimming, fishing, ice fishing, and golfing. Plus, you're close to exciting local events like rodeos in Rimbey and Ponoka race days at Central AB Race Track. Don't miss this exceptional opportunity to own a ready-to-enjoy property in Parkland Beach!