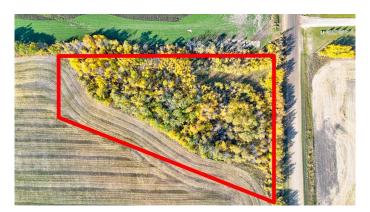

## \$95,000

0 Bedroom, 0.00 Bathroom, Land on 3.50 Acres

NONE, Rural Grande Prairie No. 1, County of, Alberta

Discover the perfect location for future development! This beautifully treed property offers a serene setting with gas and power conveniently available at the property line. Just minutes from Riverstone Golf Course and only 6 miles east to enjoy boating and recreation on the Smoky River. Located near the charming Hamlet of Teepee, you'll have easy access to a school, store, rodeo grounds, riding arena, and a fire hall. Don't miss out on this incredible opportunity to build your dream project in a growing community!

### **Essential Information**

MLS® # A2203926

Price \$95,000 Bathrooms 0.00

Acres 3.50

Type Land

Sub-Type Residential Land

Status Active