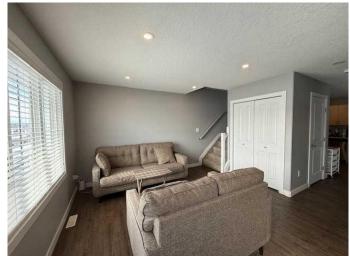

## \$299,900

2 Bedroom, 2.00 Bathroom, 865 sqft Residential on 0.07 Acres

Westgate., Grande Prairie, Alberta

This excellent condition half duplex is located in Westgate across from a playground & pond.

The main floor consists of the living room, kitchen, dining & half bath. Access to the fenced yard and garage is off the dining area. Upstairs you will find two good sized bedrooms and a full bathroom. The laundry is located in the basement. The basement is ready for development with the bathroom plumbing roughed in. This property would be excellent addition for an Investor who wants to maintain the current Tenant or for a first time buyer. Note: home builder sq ft is 960 sq ft but based on RMS for a duplex it has to be recorded at 865 sq ft