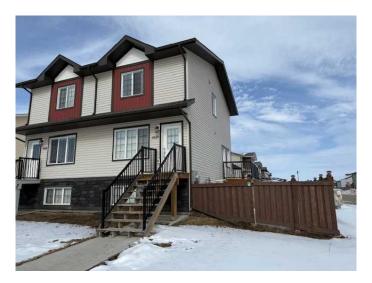

# \$299,900 - 11426 106 Avenue, Grande Prairie

MLS® #A2203971

## \$299,900

2 Bedroom, 2.00 Bathroom, 865 sqft Residential on 0.07 Acres

Westgate., Grande Prairie, Alberta

This excellent condition half duplex is located in Westgate across from a playground & pond.

The main floor consists of the living room, kitchen, dining & half bath. Access to the fenced yard and garage is off the dining area. Upstairs you will find two good sized bedrooms and a full bathroom. The laundry is located in the basement. The basement is ready for development with the bathroom plumbing roughed in. This property would be excellent addition for an Investor who wants to maintain the current Tenant or for a first time buyer. Note: home builder sq ft is 960 sq ft but based on RMS for a duplex it has to be recorded at 865 sq ft