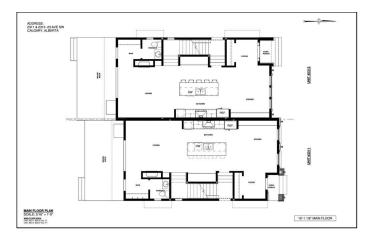

As you step inside, you're greeted by a spacious formal dining room, 10 ft ceilings setting the tone for elegance throughout. The gourmet kitchen is a chef's dream, featuring a massive island, sleek quartz countertops, high-end S/S appliances, and custom ceiling-height cabinetry. The open-concept living room offers a cozy gas fireplace with built-ins and flows effortlessly onto the back deck through patio doors, perfect for indoor-outdoor living. The main floor also includes a thoughtfully designed mudroom and a powder room.

Second floor, the primary suite is a luxurious retreat, boasting a spa-like 5-piece ensuite with a walk-in shower, free-standing tub, dual vanities, and a spacious walk-in closet. The second bedroom, complete with a built-in closet, also includes its own full bathroom. An additional office space on this level provides versatility, complemented by a convenient laundry room.

## **Community Information**

Address 2311 23 Avenue Sw

Subdivision Richmond

City Calgary County Calgary Province Alberta Postal Code T2T 0W3

**Amenities** 

**Parking Spaces** 2

**Parking Double Garage Detached** 