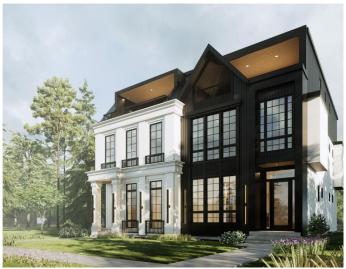

## \$1,399,990

5 Bedroom, 5.00 Bathroom, 2,529 sqft Residential on 0.06 Acres

Richmond, Calgary, Alberta

Nestled in the highly sought-after neighbourhood of Richmond, with convenient access to Crowchild Trail and just minutes from downtown, this stunning one of a kind three-level modern home seamlessly blends luxury, style, and functionality.

As you step inside, you're greeted by a spacious formal dining room, 10 ft ceilings setting the tone for elegance throughout. The gourmet kitchen is a chef's dream, featuring a massive island, sleek quartz countertops, high-end S/S appliances, and custom ceiling-height cabinetry. The open-concept living room offers a cozy gas fireplace with built-ins and flows effortlessly onto the back deck through patio doors, perfect for indoor-outdoor living. The main floor also includes a thoughtfully designed mudroom and a powder room.

Built in 2024

Acres 0.06

Year Built 2024

Type Residential

Sub-Type Semi Detached

Style Side by Side, 3 Storey

Status Active