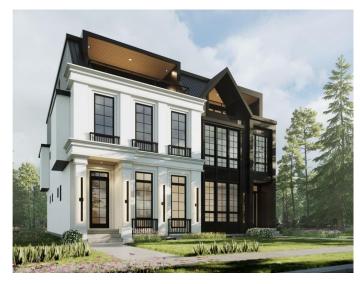

## \$1,399,990

5 Bedroom, 5.00 Bathroom, 2,529 sqft Residential on 0.06 Acres

Richmond, Calgary, Alberta

Nestled in the highly sought-after neighbourhood of Richmond, with convenient access to Crowchild Trail and just minutes from downtown, this stunning one of a kind three-level modern home seamlessly blends luxury, style, and functionality.

As you step inside, you're greeted by a spacious formal dining room, 10 ft ceilings setting the tone for elegance throughout. The gourmet kitchen is a chef's dream, featuring a massive island, sleek quartz countertops, high-end S/S appliances, and custom ceiling-height cabinetry. The open-concept living room offers a cozy gas fireplace with built-ins and flows effortlessly onto the back deck through patio doors, perfect for indoor-outdoor living. The main floor also includes a thoughtfully designed mudroom and a powder room.

Built in 2024

Acres 0.06

Year Built 2024

Type Residential

Sub-Type Semi Detached

Style Side by Side, 3 Storey

Status Active