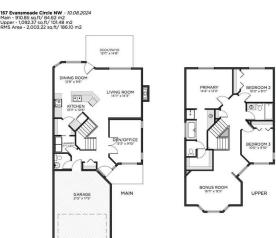

#### **Essential Information**

MLS® # A2204072 Price \$679,900

Bedrooms 3

Bathrooms 3.00

Full Baths 2
Half Baths 1

Square Footage 2,003

Acres 0.11

Year Built 2004

Type Residential

Sub-Type Detached

Style 2 Storey

Status Active