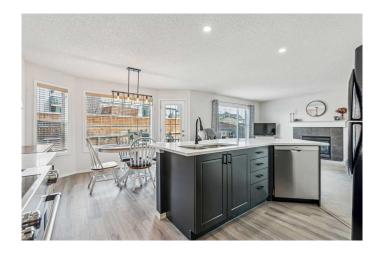

# \$56,000 RENOVATION COMPLETED IN 2025!

Discover this beautifully updated modern farmhouse-style home, designed for today's families with a perfect blend of comfort, style, and functionality. The exterior boasts fresh white siding, a sleek black roof, and brand-new soffits and downspouts, all backed by a 3-year warranty for added peace of mind. Step inside to find a spacious and inviting layout, featuring a large main floor office, perfect for remote work or school projects. The open-concept living area is warm and welcoming, anchored by a cozy gas fireplace and seamlessly flowing into the chef-inspired kitchen. Here, you'll find: Quartz countertops & stylish glass tile backsplash, New KitchenAid stove (2023) & Bosch dishwasher (2023), Spacious island with newly added pot lights for enhanced task lighting along with newly installed vinyl plank flooring. A walk-through pantry connects directly to the garageâ€"making grocery unloading a breeze! The main floor also features a separate laundry room, a convenient half bath, and newly installed vinyl plank flooring in key areas for durability and style. Upstairs, the primary suite offers a walk-in closet and a full ensuite with a soaker tub, separate shower, and private water closet. Two additional generously sized bedrooms, a bonus room, and a homework nook provide ample space for relaxation and productivity. The unfinished basement is ready for your personal touch,