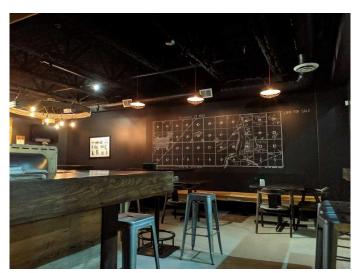

### Key Features:

- \*15HL brewhouse with 120HL of fermentation capacity, allowing for a diverse range of core and seasonal brews
- \* Inviting taproom (35-person capacity) + mezzanine seating (30-person capacity) perfect for tastings, community events, and private gatherings
- \* Efficient kitchen to complement beer offerings with food pairings
- \* Established distribution and loyal customer base throughout Alberta
- \* Opportunities for expansion, including increased production, event hosting, and creative new brews