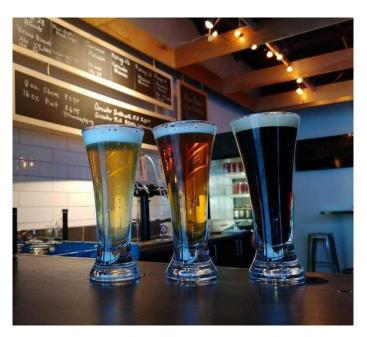

### Key Features:

- \*15HL brewhouse with 120HL of fermentation capacity, allowing for a diverse range of core and seasonal brews
- \* Inviting taproom (35-person capacity) + mezzanine seating (30-person capacity) perfect for tastings, community events, and private gatherings
- \* Efficient kitchen to complement beer offerings with food pairings
- \* Established distribution and loyal customer base throughout Alberta
- \* Opportunities for expansion, including increased production, event hosting, and creative new brews