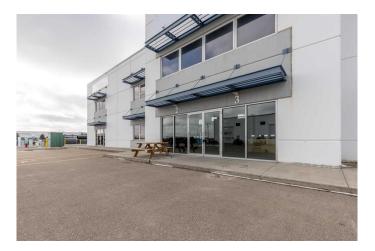

## \$11

0 Bedroom, 0.00 Bathroom, Commercial on 0.00 Acres

Shackleford Industrial Park, Lethbridge, Alberta

This industrial property features a 24 foot clear height and just under 10,000 square feet of open space. Located in Shackleford Industrial Park close to other established businesses and with quick access to major roads, this property presents an excellent opportunity to grow your business.

#### Interior

Heating Natural Gas, Overhead Heater(s)

Cooling None

**Exterior** 

Roof Metal

Construction Concrete, Metal Frame

Foundation Poured Concrete