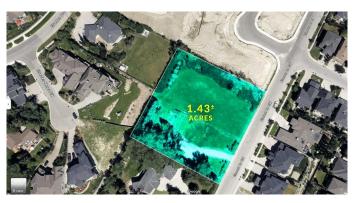

#### \$2,695,000

0 Bedroom, 0.00 Bathroom, Land on 1.43 Acres

Springbank Hill, Calgary, Alberta

Calling all developers, builders and investors - this is your opportunity to purchase a prime parcel of land in coveted Springbank Hill.

1.46+- acres of land. The current owner has completed all necessary reports and due diligence, and this parcel is shovel ready for 8 prime single family estate lots or explore the possibility for increased density and bring your vision to life. Fees and offsite levies still to be paid. Reports and further information available with an accepted offer.

MLS® # A2204175

Price \$2,695,000

Bathrooms 0.00 Acres 1.43 Type Land

Sub-Type Residential Land

Status Active