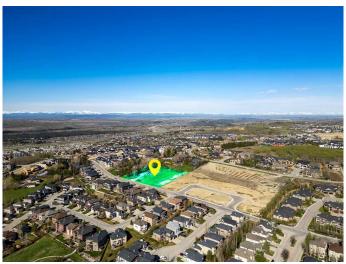

#### \$2,695,000

0 Bedroom, 0.00 Bathroom, Land on 1.43 Acres

Springbank Hill, Calgary, Alberta

Calling all developers, builders and investors - this is your opportunity to purchase a prime parcel of land in coveted Springbank Hill.

## **Community Information**

Address 36 Elmont Drive Sw

Subdivision Springbank Hill

City Calgary
County Calgary
Province Alberta
Postal Code T3H 3X5