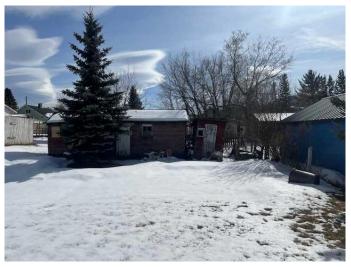

#### \$109,900

0 Bedroom, 0.00 Bathroom, Land on 0.13 Acres

NONE, Bellevue, Alberta

Welcome to Bellevue, Crowsnest Pass. This 50'X110' level lot situated in a desirable neighbourhood at the east end of town and could be what you have been waiting for to build your mountain home. This level lot offers alley access and great mountain views. The structures on the property are considered outbuildings and have never been connected to sewer or water and are deemed to be tear downs. Services are at the property boundary.

#### **Exterior**

Lot Description Back Lane, Back Yard, Interior Lot, Lawn, Level, See Remarks, Street

Lighting, Views