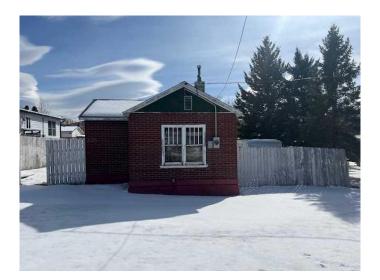

#### \$109,900

0 Bedroom, 0.00 Bathroom, Land on 0.13 Acres

NONE, Bellevue, Alberta

Welcome to Bellevue, Crowsnest Pass. This 50'X110' level lot situated in a desirable neighbourhood at the east end of town and could be what you have been waiting for to build your mountain home. This level lot offers alley access and great mountain views. The structures on the property are considered outbuildings and have never been connected to sewer or water and are deemed to be tear downs. Services are at the property boundary.

#### **Exterior**

Lot Description Back Lane, Back Yard, Interior Lot, Lawn, Level, See Remarks, Street

Lighting, Views