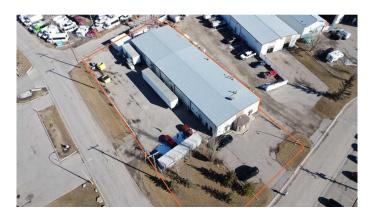

#### \$2,200,000

Built in 1983

0 Bedroom, 0.00 Bathroom, Commercial on 0.00 Acres

East Lake Industrial, Airdrie, Alberta

7,458 SF freestanding building on 0.56 Acres located at East Lake industrial Park. Ideal use for manufacturing and fabrication. In this industrial building includes 920 SF of main floor office and 920 SF of bonus mezzanine. Wide and functional warehouse, which includes 5 drive-in doors (12 Ft w x 14 Ft h), heavy power at 400 Amps (TBV), 16 Ft clear height, and compressed air system in place. In addition, there is Telus cell tower on site for additional income (contact agent for more details). Close proximity to Veteran Boulevard NE and Queen Elisabeth II Highway.