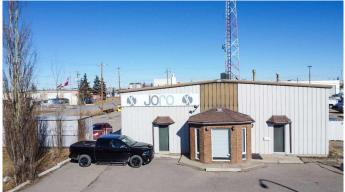

#### \$2,200,000

Built in 1983

0 Bedroom, 0.00 Bathroom, Commercial on 0.00 Acres

East Lake Industrial, Airdrie, Alberta

7,458 SF freestanding building on 0.56 Acres located at East Lake industrial Park. Ideal use for manufacturing and fabrication. In this industrial building includes 920 SF of main floor office and 920 SF of bonus mezzanine. Wide and functional warehouse, which includes 5 drive-in doors (12 Ft w x 14 Ft h), heavy power at 400 Amps (TBV), 16 Ft clear height, and compressed air system in place. In addition, there is Telus cell tower on site for additional income (contact agent for more details). Close proximity to Veteran Boulevard NE and Queen Elisabeth II Highway.