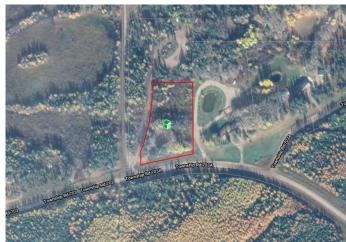

### **Community Information**

Address 703a Township Subdivision Dunes West

City Rural Grande Prairie No. 1, County of

County Grande Prairie No. 1, County of

Province Alberta
Postal Code T8W 5K1