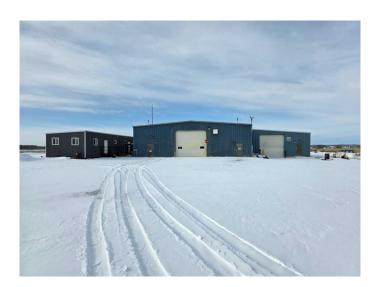

### \$8

0 Bedroom, 0.00 Bathroom, Commercial on 0.00 Acres

Centre West Business Park, Grande Prairie, Alberta

8,700sq.ft of shop space + 1,068sq.ft of detached office available for lease! The 60ft x 100ft main shop is equipped with a 16 x 14 OH Door, 10 x 10 OH Door, floor drains, 2x 1-ton cranes, natural gas space heaters, 400Amp power, 360sq.ft storage seacan and 2 washrooms. Connected to another 36ft x 75ft bay with floor drain, separate heat and another 16 x 14 OH Door. The office comes with desks included and ample space for your business to operate. Additional rent at \$2.5/sq.ft, total monthly payment: \$6,512 Base Rent + GST, \$2,035 Additional Rent + GST = \$8,974.35 + utilities and maintenance.