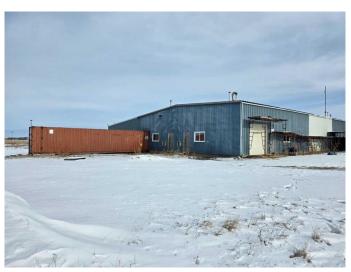

### \$8

0 Bedroom, 0.00 Bathroom, Commercial on 0.00 Acres

Centre West Business Park, Grande Prairie, Alberta

8,700sq.ft of shop space + 1,068sq.ft of detached office available for lease! The 60ft x 100ft main shop is equipped with a 16 x 14 OH Door, 10 x 10 OH Door, floor drains, 2x 1-ton cranes, natural gas space heaters, 400Amp power, 360sq.ft storage seacan and 2 washrooms. Connected to another 36ft x 75ft bay with floor drain, separate heat and another 16 x 14 OH Door. The office comes with desks included and ample space for your business to operate. Additional rent at \$2.5/sq.ft, total monthly payment: \$6,512 Base Rent + GST, \$2,035 Additional Rent + GST = \$8,974.35 + utilities and maintenance.