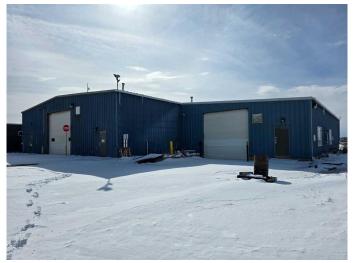

### \$8

0 Bedroom, 0.00 Bathroom, Commercial on 0.00 Acres

Centre West Business Park, Grande Prairie, Alberta

8,700sq.ft of shop space + 1,068sq.ft of detached office available for lease! The 60ft x 100ft main shop is equipped with a 16 x 14 OH Door, 10 x 10 OH Door, floor drains, 2x 1-ton cranes, natural gas space heaters, 400Amp power, 360sq.ft storage seacan and 2 washrooms. Connected to another 36ft x 75ft bay with floor drain, separate heat and another 16 x 14 OH Door. The office comes with desks included and ample space for your business to operate. Additional rent at \$2.5/sq.ft, total monthly payment: \$6,512 Base Rent + GST, \$2,035 Additional Rent + GST = \$8,974.35 + utilities and maintenance.