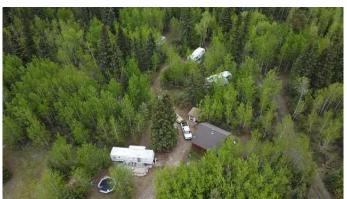

### \$230,000

0 Bedroom, 0.00 Bathroom, Land on 42.11 Acres

NONE, Rural, Saskatchewan

This private 42.11 acre property is ready for you to build your cabin or dream home. Situated within minutes of the Brightsand Lake Regional Park where you can enjoy swimming, boating, ice cream from the concession stand, golfing, hiking and more. This really is a private property that is mostly bush. Ample power and water well on site. You will enjoy the large cook shack with central wood stove with friends and family. If you are looking for a private place to hang out while making make plans for a cabin or home this might be the place. Are you a hunter? You can use this as your hunting camp and getaway point for hunting trips. Add to the existing quad trails for more family fun. If you want the seclusion of mature trees, the quiet of country and recreation at your doorstep, this property might be the one for you! Call to view.