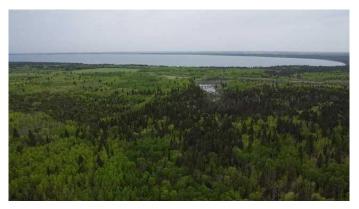

### \$230,000

0 Bedroom, 0.00 Bathroom, Land on 42.11 Acres

NONE, Rural, Saskatchewan

This private 42.11 acre property is ready for you to build your cabin or dream home. Situated within minutes of the Brightsand Lake Regional Park where you can enjoy swimming, boating, ice cream from the concession stand, golfing, hiking and more. This really is a private property that is mostly bush. Ample power and water well on site. You will enjoy the large cook shack with central wood stove with friends and family. If you are looking for a private place to hang out while making make plans for a cabin or home this might be the place. Are you a hunter? You can use this as your hunting camp and getaway point for hunting trips. Add to the existing quad trails for more family fun. If you want the seclusion of mature trees, the quiet of country and recreation at your doorstep, this property might be the one for you! Call to view.