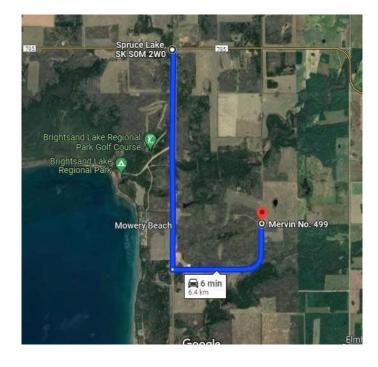

### \$230,000

0 Bedroom, 0.00 Bathroom, Land on 42.11 Acres

NONE, Rural, Saskatchewan

This private 42.11 acre property is ready for you to build your cabin or dream home. Situated within minutes of the Brightsand Lake Regional Park where you can enjoy swimming, boating, ice cream from the concession stand, golfing, hiking and more. This really is a private property that is mostly bush. Ample power and water well on site. You will enjoy the large cook shack with central wood stove with friends and family. If you are looking for a private place to hang out while making make plans for a cabin or home this might be the place. Are you a hunter? You can use this as your hunting camp and getaway point for hunting trips. Add to the existing quad trails for more family fun. If you want the seclusion of mature trees, the quiet of country and recreation at your doorstep, this property might be the one for you! Call to view.

## **Community Information**

Address Pt Ne-01-54-20w3

Subdivision NONE

City Rural

County Saskcatchewan

Province Saskatchewan

Postal Code S0M 0W0