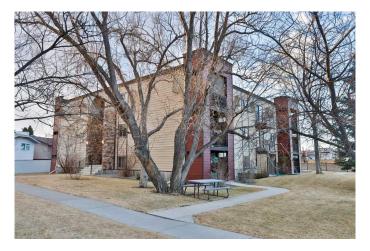

# \$153,000 - 3, 3440 23 Avenue S, Lethbridge

MLS® #A2204566

## \$153,000

1 Bedroom, 1.00 Bathroom, 736 sqft Residential on 1.14 Acres

Lakeview, Lethbridge, Alberta

This extremely well maintained bright main floor corner unit is ready for it's new owner! Through the front door you'll immediately notice pride of ownership in this turn key one bedroom one bathroom unit. This unit features a good size living room with access to your private patio area where you'll love to sit and enjoy the day, and even watch the deer roam by! The dining room is a great size with enough room to host your family and friends. One bedroom and a four piece bathroom as well as plenty of storage space nicely finish off this space. The condo fees include everything but electricity, and your assigned parking spot is in the best location super close to the front door. You simply cannot beat the location of this unit. It's a short walk to shopping, parks, groceries, bus stops, and restaurants. Call your REALTOR® and get in here before this one gets snatched up!

#### **Exterior**

Exterior Features Other

Construction Brick, Concrete