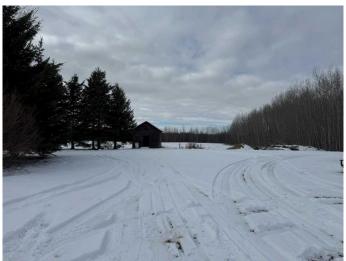

### \$409,000

3 Bedroom, 1.00 Bathroom, 1,660 sqft Residential on 160.00 Acres

NONE, Rural Big Lakes County, Alberta

Situated in the serene farming community of Banana Belt this property features a 1660sqft bungalow with 3 bedrooms and 1 bath, a double detached garage all located on 160 acres with approx 60 acres open with the balance treed.

#### **Exterior**

Exterior Features Garden

Lot Description Many Trees

Roof Asphalt Shingle

Construction Vinyl Siding, Wood Frame

Foundation Piling(s), Wood