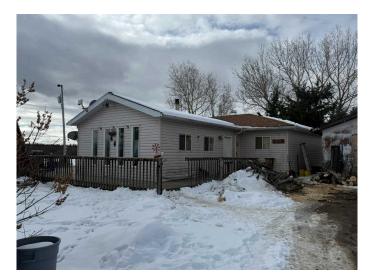

### \$409,000

3 Bedroom, 1.00 Bathroom, 1,660 sqft Residential on 160.00 Acres

NONE, Rural Big Lakes County, Alberta

Situated in the serene farming community of Banana Belt this property features a 1660sqft bungalow with 3 bedrooms and 1 bath, a double detached garage all located on 160 acres with approx 60 acres open with the balance treed.

#### **Exterior**

Exterior Features Garden

Lot Description Many Trees

Roof Asphalt Shingle

Construction Vinyl Siding, Wood Frame

Foundation Piling(s), Wood