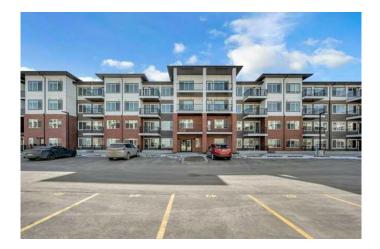

# **Community Information**

| Address     | 3404, 6 Merganser Drive W |
|-------------|---------------------------|
| Subdivision | Chelsea_CH                |
| City        | Chestermere               |
| County      | Chestermere               |
| Province    | Alberta                   |
| Postal Code | T1X 2Y2                   |
|             |                           |

#### Exterior

| Exterior Features | Balcony                      |
|-------------------|------------------------------|
| Construction      | Composite Siding, Wood Frame |