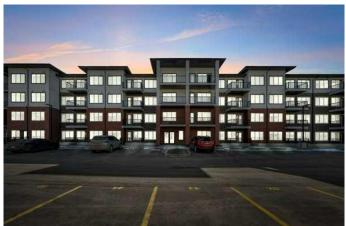

# **Community Information**

| Address     | 3404, 6 Merganser Drive W |
|-------------|---------------------------|
| Subdivision | Chelsea_CH                |
| City        | Chestermere               |
| County      | Chestermere               |
| Province    | Alberta                   |
| Postal Code | T1X 2Y2                   |
|             |                           |

#### Exterior

| Exterior Features | Balcony                      |
|-------------------|------------------------------|
| Construction      | Composite Siding, Wood Frame |