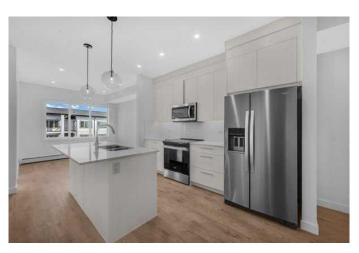

#### \$349,500

2 Bedroom, 1.00 Bathroom, 629 sqft Residential on 0.00 Acres

Chelsea\_CH, Chestermere, Alberta

Welcome to this brand new 2-bedroom, 1-bath apartment that offers the ultimate in modern living.

This bright and airy unit combines contemporary style with practical features, making it the perfect place to call home. The open-concept living and dining areas provide the perfect space for entertaining or unwinding, with large windows that fill the rooms with natural light and a modern functional kitchen. Two generously sized bedrooms offer plenty of space for rest and relaxation, with large windows that allow natural light to flood in, creating a warm and inviting atmosphere. A well-appointed bathroom offers contemporary finishes and fixtures that add to the overall aesthetic of the apartment. Enjoy the convenience of in-suite laundry. This apartment comes with one secure underground parking stall, offering both convenience and peace of mind. Located in a vibrant community with easy access to local shops and restaurants this apartment is an ideal choice for those seeking a blend of comfort, style, and practicality.

# Interior

| Interior Features | Kitchen Island, Open Floorplan, Quartz Counters |  |           |      |      |               |
|-------------------|-------------------------------------------------|--|-----------|------|------|---------------|
| Appliances        | Dishwasher, Electric<br>Washer/Dryer Stacked    |  | Microwave | Hood | Fan, | Refrigerator, |
| Heating           | Baseboard                                       |  |           |      |      |               |
| Cooling           | None                                            |  |           |      |      |               |
| # of Stories      | 4                                               |  |           |      |      |               |