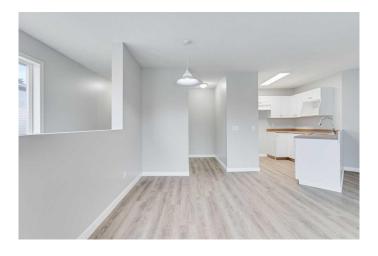

## \$210,000

2 Bedroom, 1.00 Bathroom, 909 sqft Residential on 0.04 Acres

Sunrise Meadows, High River, Alberta

Welcome to #201, 608 19 St SE â€" a delightful 2-bedroom, 1-bathroom bungalow-style second-floor condo that offers comfort, convenience, and a touch of warmth. The bright and inviting living room is perfect for relaxing after a long day. The kitchen boasts a peninsula island with ample counter space. The primary bedroom includes a spacious walk-in closet, providing plenty of storage. With laminate flooring throughout, this unit offers a blend of comfort and easy maintenance. Enjoy the convenience of in-suite laundry and a furnace/hot water room combo for added efficiency. Step outside through the patio doors to your small private deck, where you can enjoy your morning coffee or unwind in the evening. This unit also includes one assigned parking stall. Located in a desirable neighborhood with easy access to amenities, this condo is the perfect place to call home!

#### Interior

Interior Features Ceiling Fan(s), Walk-In Closet(s)

Appliances Dishwasher, Range Hood, Washer/Dryer Stacked

Heating Forced Air, Natural Gas

Cooling None