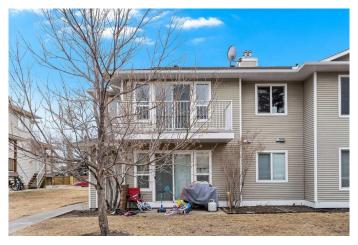

# \$210,000 - 201, 608 19 Street Se, High River

MLS® #A2204712

## \$210,000

2 Bedroom, 1.00 Bathroom, 909 sqft Residential on 0.04 Acres

Sunrise Meadows, High River, Alberta

Welcome to #201, 608 19 St SE â€" a delightful 2-bedroom, 1-bathroom bungalow-style second-floor condo that offers comfort, convenience, and a touch of warmth. The bright and inviting living room is perfect for relaxing after a long day. The kitchen boasts a peninsula island with ample counter space. The primary bedroom includes a spacious walk-in closet, providing plenty of storage. With laminate flooring throughout, this unit offers a blend of comfort and easy maintenance. Enjoy the convenience of in-suite laundry and a furnace/hot water room combo for added efficiency. Step outside through the patio doors to your small private deck, where you can enjoy your morning coffee or unwind in the evening. This unit also includes one assigned parking stall. Located in a desirable neighborhood with easy access to amenities, this condo is the perfect place to call home!

#### **Exterior**

Exterior Features Balcony

Roof Asphalt Shingle

Construction Vinyl Siding, Wood Frame