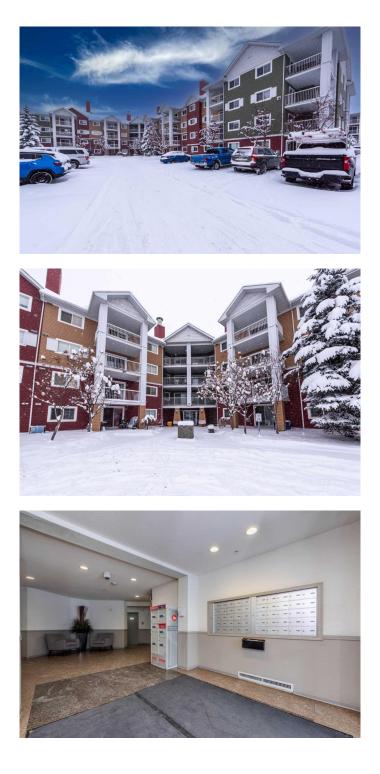

#### \$314,500

2 Bedroom, 2.00 Bathroom, 851 sqft Residential on 0.00 Acres

McKenzie Towne, Calgary, Alberta

Spacious Condo in a Prime Community, Discover this well-maintained main floor unit, a 2-bedroom, 2-bathroom condo located in one of the most sought-after neighborhoods. Featuring a recently updated appliance-brand new stove, hood fan, washer and modern flooring, and freshly new paint throughout the unit. This apartment combines comfort with contemporary style. The kitchen and both wash rooms have brand new Countertops. Whether you're looking for a cozy home or a smart investment, this condo is a perfect choice. Looks NEW inside - neutral tones, Ideal OPEN FLOOR PLAN with bedrooms separated by the living area for added privacy. The SPACIOUS living room has double sliding doors to OUTDOOR PATIO. Hot water RADIANT heating throughout with baseboard radiators, and thermostatic control - included in condo fees! Condo fees also include Electricity. Includes one underground parking spot - Visitor parking on the street or outdoor stalls. This is an **EXCELLENT OPPORTUNITY for first-time** buyers to get a "new" condo in a great complex, CLOSE ACCESS to Deerfoot, downtown, or 22X. CONVENIENT LOCATION in the building eliminates stairs and a long walk from the elevator! McKenzie Towne is a unique community with a European feel - all amenities nearby! Right-priced 2 bed/2 baths in the area! Move in immediately!

#### Amenities

| Amenities      | Playground, Snow Removal, Day Care |
|----------------|------------------------------------|
| Parking Spaces | 1                                  |
| Parking        | Underground                        |