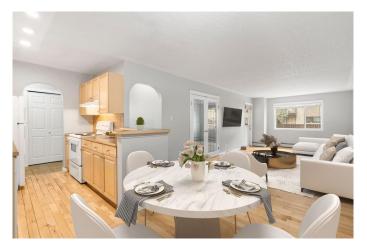

## \$249,000

2 Bedroom, 1.00 Bathroom, 828 sqft Residential on 0.00 Acres

Bridgeland/Riverside, Calgary, Alberta

Absolutely Fabulous Location!!! Spacious 2-bedroom condo right in the buzzing heart of Bridgeland. Stroll to downtown, East Village, the Bow River Pathway, C-Train, and all the hip amenities that trendy Bridgeland has to offer! This top-floor gem checks all the boxes: two roomy bedrooms, a fabulous 4-piece bath, an open-concept kitchen, dining & living area, plus in-suite laundry featuring a shiny new LG washer/dryer combo. But wait, there's moreâ€"a huge balcony and your very own assigned COVERED parking spot! Brand new carpets, and professionally cleanedâ€"this beauty is all set and waiting for its new lucky owners!

### **Essential Information**

MLS® # A2204740 Price \$249,000

Bedrooms 2

Bathrooms 1.00

Full Baths 1

Square Footage 828

Acres 0.00

Year Built 1978

#### Interior

Interior Features French Door, Storage, Vinyl Windows

Appliances Dishwasher, Electric Stove, Refrigerator, Washer/Dryer, Window

Coverings

Heating Baseboard, Hot Water, Natural Gas

Cooling None