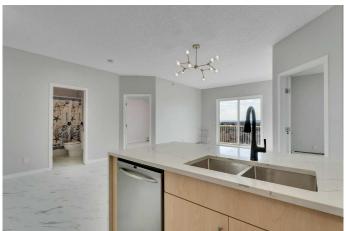

## \$299,900

2 Bedroom, 2.00 Bathroom, 880 sqft Residential on 0.00 Acres

Taradale, Calgary, Alberta

Location! Location! Attention Investors and First-time Buyers! Fully RENOVATED!This is an ideal unit for an Investor with Positive Rental Cash Flow or a First Time home buyer. The all-inclusive Condo fee includes Insurance, Electricity, Heat, Water/Sewer, Snow removal, landscaping & building maintenance. With two good-sized bedrooms and two 3-piece bathrooms, this condo offers a GREAT layout. The spacious primary bedroom features a walk-through closet and 3 piece ensuite. The In-suite laundry includes the washer & dryer. This unit is located on the third level with MOUNTAIN VIEW. New washer/dryer, counter top, lights. Close to playground, schools, only minutes to Genesis Center, Saddleridge Circle, Savanna Bazar, LRT Station, Stoney Trail and MORE. Ready for immediate possession. Don't miss this opportunity; call today!

## Interior

Interior Features No Smoking Home

Appliances Dishwasher, Dryer, Electric Stove, Microwave Hood Fan, Refrigerator,

Washer

Heating Baseboard

Cooling Other