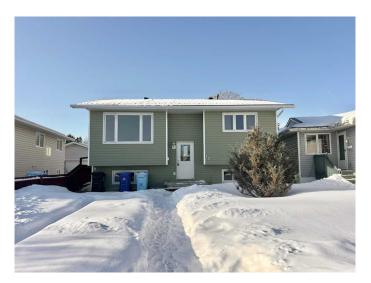

# \$290,000 - 158 Erindale Road, Fort McMurray

MLS® #A2204754

## \$290,000

4 Bedroom, 2.00 Bathroom, 967 sqft Residential on 0.11 Acres

Thickwood, Fort McMurray, Alberta

Welcome to 158 Erindale Road - an affordable bi-level home in the desirable neighbourhood of Thickwood. This home features 4 bedrooms, 2 bathrooms, and a massive fully fenced backyard on a 4000+ sqft lot! Located near Centerfire Place, Elementary + High Schools, parks, shopping, city/site bus routes + more! Don't miss out on this opportunity to own a single family home at an affordable price - call today to schedule your personal tour!

#### **Exterior**

Exterior Features Other, Private Yard

Lot Description Back Yard, See Remarks

Roof Asphalt Shingle

Construction Concrete, Vinyl Siding

Foundation Poured Concrete