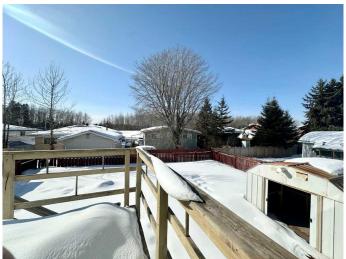

#### **Exterior**

Exterior Features Other, Private Yard

Lot Description Back Yard, See Remarks

Roof Asphalt Shingle

Construction Concrete, Vinyl Siding

Foundation Poured Concrete