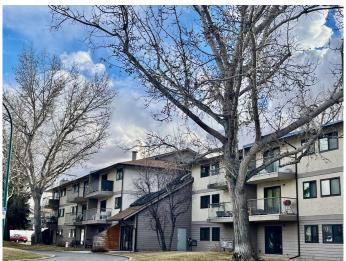

## \$145,000

1 Bedroom, 1.00 Bathroom, 645 sqft Residential on 0.00 Acres

Varsity Village, Lethbridge, Alberta

Welcome to your beautifully updated apartment! This lovely one-bedroom unit sits on the top floor of a well-kept building in West Lethbridge. Full of sunlight and warmth, its large balcony overlooks a tranquil rear greenspace with towering cottonwood trees. Featuring durable plank flooring throughout, fresh paint, and newer fixtures including a bathroom vanity, kitchen and bathroom tiles, and even a beautiful large showpiece kitchen sink, this gem has all the little details that make a house an inviting home. The storage is substantial with plenty of cupboard and counter space in the kitchen, and it's all set up for optimal function with built-ins in the large double closets in both the front hall and bedroom as well as generous shelving in the walk-in storage room. There is convenient on-site laundry on the main floor, and the unit has a dedicated plug-in parking stall as well as ample off-street visitor parking. The University of Lethbridge is walkable, or you can hop on the city bus that stops right in front of the building. The condo fee covers all utilities except electricity, and pets are allowed with restrictions/board approval. This popular West Lethbridge neighbourhood offers many parks as well as walking and biking pathways. It's a short stroll to the 16-acre Nicholas Sheran Lake, which offers year-round fishing and frisbee disc golf. There is easy access to downtown and all the west-side amenities, including restaurants, services, medical, groceries, swimming, skating, many schools