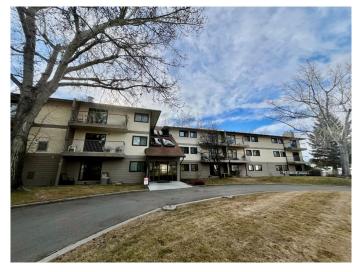

## \$145,000

1 Bedroom, 1.00 Bathroom, 645 sqft Residential on 0.00 Acres

Varsity Village, Lethbridge, Alberta

Welcome to your beautifully updated apartment! This lovely one-bedroom unit sits on the top floor of a well-kept building in West Lethbridge. Full of sunlight and warmth, its large balcony overlooks a tranquil rear greenspace with towering cottonwood trees. Featuring durable plank flooring throughout, fresh paint, and newer fixtures including a bathroom vanity, kitchen and bathroom tiles, and even a beautiful large showpiece kitchen sink, this gem has all the little details that make a house an inviting home. The storage is substantial with plenty of cupboard and counter space in the kitchen, and it's all set up for optimal function with built-ins in the large double closets in both the front hall and bedroom as well as generous shelving in the walk-in storage room. There is convenient on-site laundry on the main floor, and the unit has a dedicated plug-in parking stall as well as ample off-street visitor parking. The University of Lethbridge is walkable, or you can hop on the city bus that stops right in front of the building. The condo fee covers all utilities except electricity, and pets are allowed with restrictions/board approval. This popular West Lethbridge neighbourhood offers many parks as well as walking and biking pathways. It's a short stroll to the 16-acre Nicholas Sheran Lake, which offers year-round fishing and frisbee disc golf. There is easy access to downtown and all the west-side amenities, including restaurants, services, medical, groceries, swimming, skating, many schools