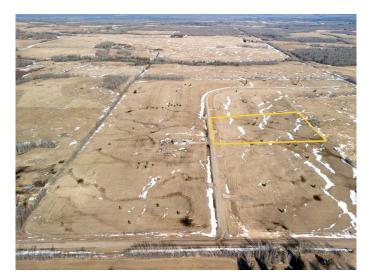

### \$109,900

0 Bedroom, 0.00 Bathroom, Land on 7.81 Acres

NONE, Rural Woodlands County, Alberta

Lovely location just off the pavement east of Whitecourt. These lots range from 5 acres to 10.9 acres. Use your own developer to build your dream home. Lots have very good views, excellent roads, gas and power to the property lines, and good water in the area. GST included in the list price