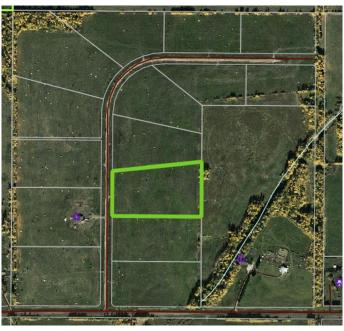

### \$109,900

0 Bedroom, 0.00 Bathroom, Land on 7.81 Acres

NONE, Rural Woodlands County, Alberta

Lovely location just off the pavement east of Whitecourt. These lots range from 5 acres to 10.9 acres. Use your own developer to build your dream home. Lots have very good views, excellent roads, gas and power to the property lines, and good water in the area. GST included in the list price

## **Community Information**

Address Block 1 Lot 4 Eastwood Ridge Estates

Subdivision NONE

City Rural Woodlands County

County Woodlands County

Province Alberta
Postal Code T7S 2A2