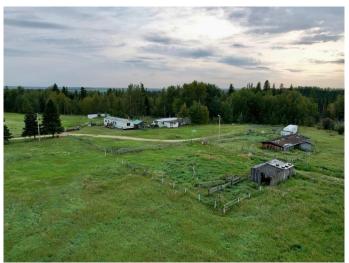

## \$425,000

2 Bedroom, 1.00 Bathroom, 928 sqft Residential on 160.00 Acres

NONE, Rural Woodlands County, Alberta

Down a gravel trail, at the end of a dead-end road with no neighbours in sight. This peaceful piece of property includes open meadows, trees, and trails to enjoy. Views to the north. The home was recently renovated and upgraded with fresh colours and flooring. Some dog kennels remain with old barns in the yard. Utilities include power, a well, and a private septic. The hay field is on the back SW portion. Located near Anselmo hall, between Whitecourt and Mayerthorpe.

#### **Exterior**

Exterior Features Dog Run, Lighting, Private Yard, Storage, Kennel

Lot Description Back Yard, Cul-De-Sac, Front Yard, Lawn, Private, Yard Lights

Roof Asphalt Shingle

Construction Mixed Foundation Piling(s)