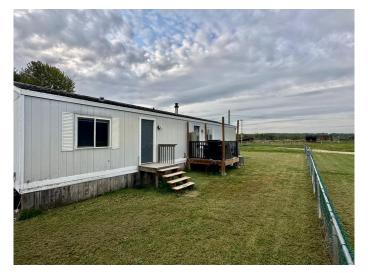

## \$425,000

2 Bedroom, 1.00 Bathroom, 928 sqft Residential on 160.00 Acres

NONE, Rural Woodlands County, Alberta

Down a gravel trail, at the end of a dead-end road with no neighbours in sight. This peaceful piece of property includes open meadows, trees, and trails to enjoy. Views to the north. The home was recently renovated and upgraded with fresh colours and flooring. Some dog kennels remain with old barns in the yard. Utilities include power, a well, and a private septic. The hay field is on the back SW portion. Located near Anselmo hall, between Whitecourt and Mayerthorpe.

#### **Exterior**

Exterior Features Dog Run, Lighting, Private Yard, Storage, Kennel

Lot Description Back Yard, Cul-De-Sac, Front Yard, Lawn, Private, Yard Lights

Roof Asphalt Shingle

Construction Mixed Foundation Piling(s)