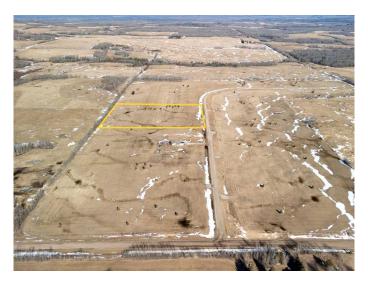

# \$109,900

0 Bedroom, 0.00 Bathroom, Land on 7.44 Acres

NONE, Rural Woodlands County, Alberta

Lovely location just off the pavement east of Whitecourt. These lots range from 5 acres to 10.9 acres. Use your own developer to build your dream home. Lots have very good views, excellent roads, gas and power to the property lines, and good water in the area. GST included in the list price