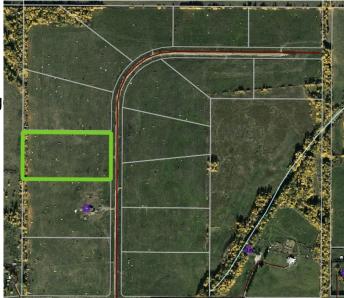

# \$109,900

0 Bedroom, 0.00 Bathroom, Land on 7.44 Acres

NONE, Rural Woodlands County, Alberta

Lovely location just off the pavement east of Whitecourt. These lots range from 5 acres to 10.9 acres. Use your own developer to build your dream home. Lots have very good views, excellent roads, gas and power to the property lines, and good water in the area. GST included in the list price