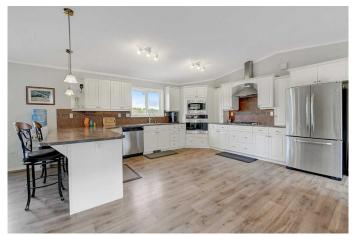

### \$500,000

3 Bedroom, 2.00 Bathroom, 1,672 sqft Residential on 16.51 Acres

NONE, Rural Grande Prairie No. 1, County of, Alberta

Nestled on a sprawling 16-acre property, this 2012 custom-built manufactured home offers the perfect blend of modern comfort and serene rural living. The home features 3 spacious bedrooms and 2 full bathrooms, making it ideal for families or those seeking a peaceful retreat. The open floor plan is designed for both functionality and style, providing ample space for daily living and entertaining. Outside, the expansive acreage invites endless possibilities, from gardening and outdoor activities to simply enjoying the stunning natural surroundings. This property offers a unique opportunity to experience the best of both indoor and outdoor living in a beautiful, private setting.

#### Interior

Interior Features High Ceilings

Appliances Dishwasher, Electric Stove, Refrigerator, Washer/Dryer

Heating Forced Air

Cooling None
Fireplace Yes
# of Fireplaces 1

Fireplaces Gas
Basement None