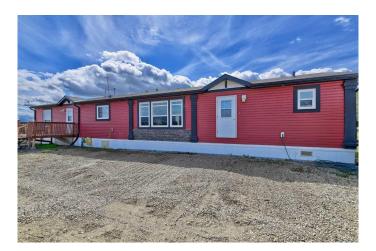

### \$500,000

3 Bedroom, 2.00 Bathroom, 1,672 sqft Residential on 16.51 Acres

NONE, Rural Grande Prairie No. 1, County of, Alberta

Nestled on a sprawling 16-acre property, this 2012 custom-built manufactured home offers the perfect blend of modern comfort and serene rural living. The home features 3 spacious bedrooms and 2 full bathrooms, making it ideal for families or those seeking a peaceful retreat. The open floor plan is designed for both functionality and style, providing ample space for daily living and entertaining. Outside, the expansive acreage invites endless possibilities, from gardening and outdoor activities to simply enjoying the stunning natural surroundings. This property offers a unique opportunity to experience the best of both indoor and outdoor living in a beautiful, private setting.

# **Community Information**

Address 730073 Range Road 91

Subdivision NONE

City Rural Grande Prairie No. 1, County of

County Grande Prairie No. 1, County of

Province Alberta
Postal Code T0H 2C0