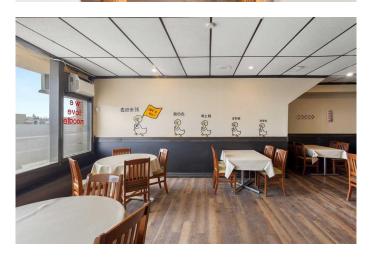

### \$129,900

0 Bedroom, 0.00 Bathroom, Commercial on 0.00 Acres

Tuxedo Park, Calgary, Alberta

Excellent opportunity to own or operate a fully equipped restaurant at one of Calgary's busiest intersections – Centre Street & 16 Ave NE. This high-exposure location offers strong daily traffic, great visibility, and close proximity to Downtown, Chinatown, and SAIT.

The space is turnkey with all major delivery platforms activated. Ample shared parking is available behind the building via the adjacent supermarket. Continue with the well-known brand or bring your own conceptâ€"flexible options for the next owner.