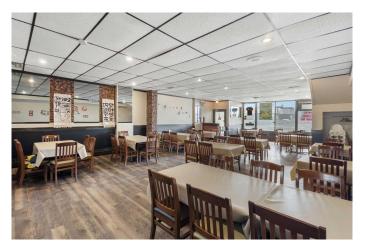

### \$129,900

0 Bedroom, 0.00 Bathroom, Commercial on 0.00 Acres

Tuxedo Park, Calgary, Alberta

Excellent opportunity to own or operate a fully equipped restaurant at one of Calgary's busiest intersections – Centre Street & 16 Ave NE. This high-exposure location offers strong daily traffic, great visibility, and close proximity to Downtown, Chinatown, and SAIT.

The space is turnkey with all major delivery platforms activated. Ample shared parking is available behind the building via the adjacent supermarket. Continue with the well-known brand or bring your own conceptâ€"flexible options for the next owner.