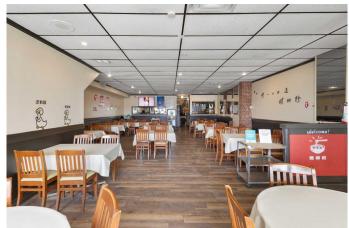

### \$129,900

0 Bedroom, 0.00 Bathroom, Commercial on 0.00 Acres

Tuxedo Park, Calgary, Alberta

Excellent opportunity to own or operate a fully equipped restaurant at one of Calgary's busiest intersections – Centre Street & 16 Ave NE. This high-exposure location offers strong daily traffic, great visibility, and close proximity to Downtown, Chinatown, and SAIT.

The space is turnkey with all major delivery platforms activated. Ample shared parking is available behind the building via the adjacent supermarket. Continue with the well-known brand or bring your own conceptâ€"flexible options for the next owner.