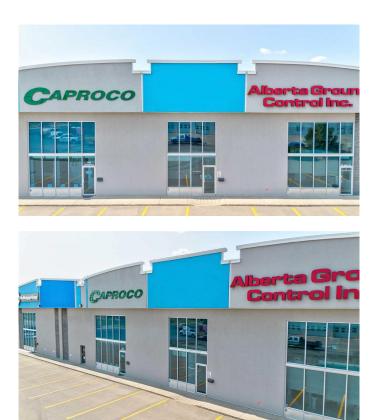

#### \$439,900

0 Bedroom, 0.00 Bathroom, Commercial on 0.00 Acres

Richmond Industrial Park, Grande Prairie, Alberta

This property would suit many businesses, especially those that require storage space with their retail or office operation. No need to pay retail rates! This is a well developed business condo in an excellent location! Directly off of 84th Ave in Richmond Industrial Park, this unit has great visibility. Whether your business needs a professional office setting, or a storage space with a few offices, this is the spot for you! With three developed offices, waiting room, reception, coffee bar with sink and a large fully developed mezzanine, you will have all the space that you need! This space must be seen to appreciate, so call your Realtor® of Choice today to book a viewing!

### **Community Information**

Address

104, 10920 84 Avenue

| Subdivision | <b>Richmond Industrial Park</b> |
|-------------|---------------------------------|
| City        | Grande Prairie                  |
| County      | Grande Prairie                  |
| Province    | Alberta                         |
| Postal Code | T8V 6H2                         |