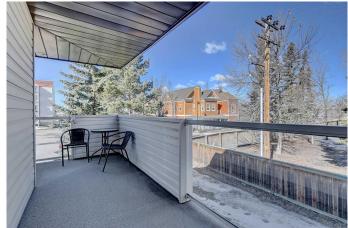

## \$124,900

2 Bedroom, 1.00 Bathroom, 923 sqft Residential on 509.03 Acres

Highland Park., Grande Prairie, Alberta

Adult Living in Brodie Manor! Enjoy comfort and convenience in this well-maintained 45+ condo complex designed for peaceful living. This bright corner unit with a wrap-around balcony offers plenty of natural light and beautiful views of green space and mature trees, with the chance of deer sightings. The balcony features glass paneling, room for a BBQ, and outdoor seatingâ€"a perfect space for relaxing or entertaining.

#### **Exterior**

Exterior Features Balcony
Construction Mixed