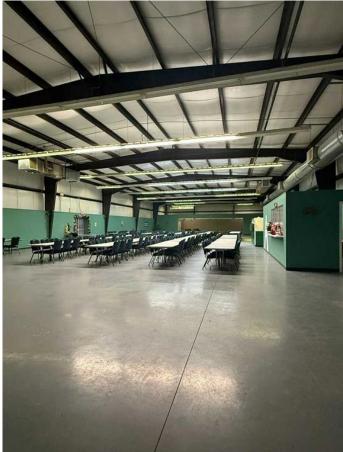

### \$1,250,000

0 Bedroom, 0.00 Bathroom, Commercial on 0.00 Acres

NONE, Rural Big Lakes County, Alberta

Shop/Warehouse with approx 10000sqft of floor space, features several offices, storage space and a commercial kitchen. Located on 24.71 acres with Highway visibility and close proximity to the Railway. Current use is a community hall but it would be a perfect space for a commercial or industrial venture!!