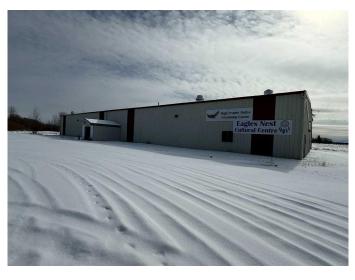

### \$1,250,000

0 Bedroom, 0.00 Bathroom, Commercial on 0.00 Acres

NONE, Rural Big Lakes County, Alberta

Shop/Warehouse with approx 10000sqft of floor space, features several offices, storage space and a commercial kitchen. Located on 24.71 acres with Highway visibility and close proximity to the Railway. Current use is a community hall but it would be a perfect space for a commercial or industrial venture!!