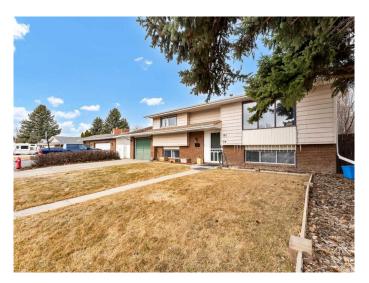

#### \$299,500

4 Bedroom, 2.00 Bathroom, 975 sqft Residential on 0.16 Acres

SE Southridge, Medicine Hat, Alberta

Great Southridge location for this 2+2 bedroom bi-level. This fully developed home has good bones, but needs a little help and TLC? This property has lots of potential and might be a good opportunity for someone who has handyman skills? Single attached garage, patio doors leading to a tiered deck with beautiful landscaped back yard. Complete appliance package included.

### **Essential Information**

MLS® # A2205181 Price \$299,500

Bedrooms 4

Bathrooms 2.00

Full Baths 2

Square Footage 975

Acres 0.16

Year Built 1979

Type Residential

Sub-Type Detached

Style Bi-Level

Status Active