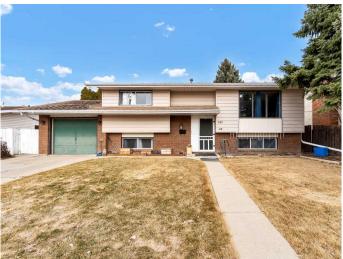

#### \$299,500

4 Bedroom, 2.00 Bathroom, 975 sqft Residential on 0.16 Acres

SE Southridge, Medicine Hat, Alberta

Great Southridge location for this 2+2 bedroom bi-level. This fully developed home has good bones, but needs a little help and TLC? This property has lots of potential and might be a good opportunity for someone who has handyman skills? Single attached garage, patio doors leading to a tiered deck with beautiful landscaped back yard. Complete appliance package included.

### **Essential Information**

MLS® # A2205181 Price \$299,500

Bedrooms 4

Bathrooms 2.00

Full Baths 2

Square Footage 975

Acres 0.16

Year Built 1979

Type Residential

Sub-Type Detached

Style Bi-Level

Status Active