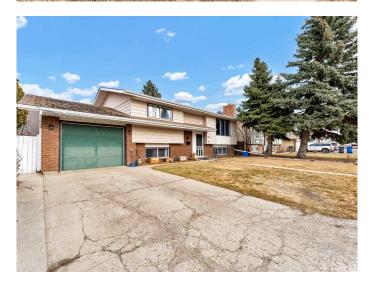

#### \$299,500

4 Bedroom, 2.00 Bathroom, 975 sqft Residential on 0.16 Acres

SE Southridge, Medicine Hat, Alberta

Great Southridge location for this 2+2 bedroom bi-level. This fully developed home has good bones, but needs a little help and TLC? This property has lots of potential and might be a good opportunity for someone who has handyman skills? Single attached garage, patio doors leading to a tiered deck with beautiful landscaped back yard. Complete appliance package included.

### **Essential Information**

MLS® # A2205181 Price \$299,500

Bedrooms 4

Bathrooms 2.00

Full Baths 2

Square Footage 975

Acres 0.16

Year Built 1979

Type Residential

Sub-Type Detached

Style Bi-Level

Status Active