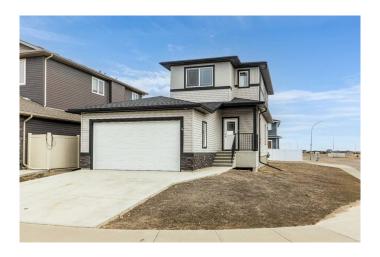

## \$469,900

3 Bedroom, 4.00 Bathroom, 1,143 sqft Residential on 0.11 Acres

SE Southridge, Medicine Hat, Alberta

Welcome to 4 Hamptons Crescent SE, where style meets functionality and affordability in The Hamptons! This lovely home offers modern finishes, a smart layout, is fully developed and offers and might be the perfect entry point into this sought after community! Step inside and be greeted by a main floor that offered all the amenities you need, high ceilings, quartz counters and gas fireplace. The kitchen is beautiful, featuring sleek grey cabinetry, bright white quartz countertops, and a full stainless steel appliance package. The spacious living room is filled with natural light streaming through large windows and patio doors that open to your deck and backyard. A convenient half bath rounds out the main floor, making everyday life a breeze. Head upstairs to find your private retreatâ€"a spacious primary bedroom complete with a walk-in closet and a stylish 4-piece ensuite. A second generously sized bedroom, another 4-piece bath, and a dedicated laundry room make this level both practical and beautiful! Need more space? The fully finished basement has you covered! It features a cozy family room, a third bedroom, and an additional 4-piece bathroom, all showcasing the same lovely finishes. You'II also appreciate the extra storage and utility space. Outside, this home delivers even more. From the eye-catching curb appeal to the double attached garage, every detail has been considered. There is room to add a second garage or oversized shed or RV parking in the backyard for even more

### Built in 2021